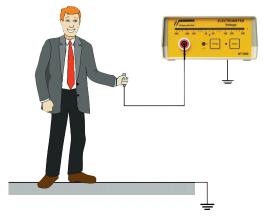

# WALKING TEST BODY VOLTAGE MEASUREMENT

Emoji function can be activated during the walking test

# ANALOG/DIGITAL CONVERTER

Body voltage measurement test set-up. The software "Digilloscope" can mark the five highest peaks automatically and calculates the average value.

- The UAD1 can be used with the following instruments:
- WT5000 (see above)
- ESVM1000 (see page 98)
- ESVM 821HH (see page 99)
- CPM74 (see page 102)
- includes Data acquisition and analysis software
- "Digilloscope" for Windows® 7/Windows® 10, 32-/64-bit