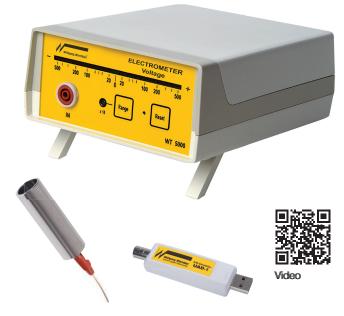

# WALKING TEST KIT WT5000

Walking Test Kit, includes:

a WT5000 electrometer, A/D converter with software, hand-held probe, connecting cables, conductive carrying case, operating instructions in German and English and calibration certificate. The graph of the body voltage measurement will be displayed "online" on the connected PC or LAPTOP.

Electrometer WT5000:

- Test range:  $\pm 5.000$  volts or  $\pm 500$  volts
- Input resistance:  $> 10^{14}$  ohm
- Input capacitance: < 5 pFarad

| <ul> <li>Display:</li> </ul>   | Logarithmic LED-display $\pm$ 500 volts, |
|--------------------------------|------------------------------------------|
| Diopidy.                       | changeable                               |
|                                | Changeable                               |
|                                | to $\pm$ 5.000 volts, Peak hold          |
| <ul> <li>Output:</li> </ul>    | Analog $\pm$ 5 volts for each test range |
| <ul> <li>Operation:</li> </ul> | Rechargeable batteries                   |

Operation: Rechargeable batteries
 (battery charger included)

Complies with IEC 61340-4-5

Walking Test Kit - USB-Version

Includes:

- Electrometer WT5000
- A/D converter UAD1 with USB connector
- Data acquisition and analysis software "Digilloscope" for Windows<sup>®</sup>
- Handheld probe
- test lead
- 4 NiMH rechargeable batteries
- Charger
- Conductive carrying case
- Operating instructions German/English
- Calibration certificate

#### Part Nr.

7100.WT5000.B

IEC EN 97