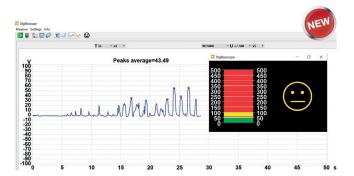

# WALKING TEST BODY VOLTAGE MEASUREMENT

Emoji function can be activated during the walking test

# ANALOG/DIGITAL CONVERTER

Body voltage measurement test set-up. The software "Digilloscope" can mark the five highest peaks automatically and calculates the average value.

- The UAD1 can be used with the following instruments:
- WT5000 (see above)
- ESVM1000 (see page 98)
- ESVM 821HH (see page 99)
- CPM74 (see page 102)
- includes Data acquisition and analysis software
- "Digilloscope" for Windows® 7/Windows® 10, 32-/64-bit