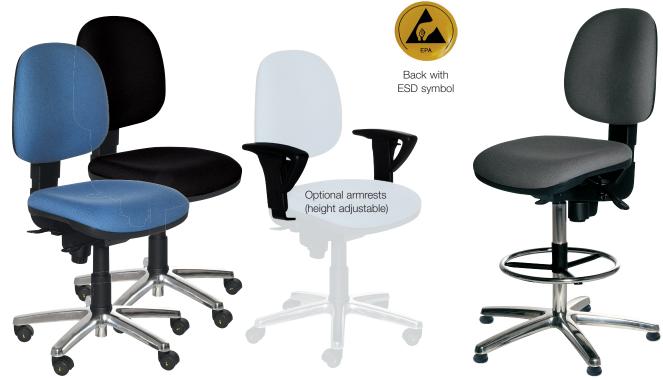

## COMFORT STANDARD MODEL

The **COMFORT CHAIR** provides an exceptional sitting comfort due to its high resilient foam contoured seat. It drains static charges safely, continuously and passively from seated personnel when used in conjunction with conductive flooring or floor mats.

- 5 star base made of chromed aluminium with 5 conductive, soft castors
- Safety gas lift
- Gas lift height adjustment, 430 570 mm
- Asynchronous mechanism
- Seat and **dynamic back rest** mechanism, individually adjustable
- Upholstered with a conductive fabric
- Conductive plastic back seat shell with ESD symbol
- Standard self-breaking conductive castors
- GS certified

The **COMFORT CHAIR** provides an exceptional sitting comfort due to its high resilient foam contoured seat. It drains static charges safely, continuously and passively from seated personnel when used in conjunction with conductive flooring or floor mats.

- Seat height from 670 to 810 mm, star base with
- 5 conductive glides and a chromed foot ring
- Safety gas lift
- Asynchronous mechanism
- Seat and **dynamic back rest** mechanism, individually adjustable
- Upholstered with a conductive fabric
- Conductive plastic back seat shell with ESD symbol
- GS certified