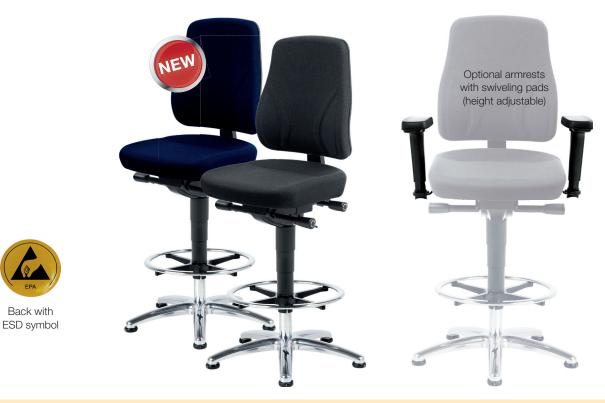

## COMFORT PLUS HIGH MODEL

The **COMFORT PLUS CHAIR** provides a perfect sitting comfort due to its high resilient foam contoured seat. It drains static charges safely, continuously and passively from seated personnel when used in conjunction with conductive flooring or floor mats.

- Seat height from 610 to 850 mm
- Star base with 5 conductive glides
- Chromed foot ring, continously height adjustable
- Safety gas lift
- Adjustable seat height, depth and angle
- Mechanism with synchronous technology
- Seat and **dynamic back rest** mechanism, individually adjustable
- High quality molded foam pads for perfect comfort
- Conductive plastic back seat shell with ESD symbol
- Back seat with conductive black fabric and ESD symbol
- GS certified

## Covers:

• Fabric:

Hard-wearing and conductive upholstery cover for the seat and backrest in black fabric

- SUPERTEC:
  - Very durable and conductive SUPERTEC cover for seat and backrest in color gray

| NEW | Part Nr.    | Colour               | Accessories      |
|-----|-------------|----------------------|------------------|
|     | 1710.KSP.S  | Fabric, black        | without armrests |
|     | 1710.KSP.B  | Fabric, dark blue    | without armrests |
|     | 1710.KSP.ST | SUPERTEC, grey       | without armrests |
|     | Accessories |                      |                  |
|     | 1700.XS.KSP | Dissipative armrests |                  |