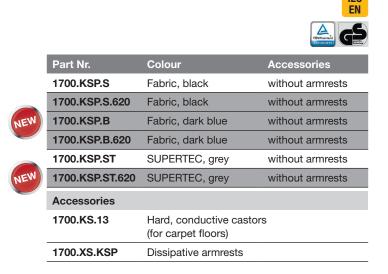

## Covers:

- Fabric:
  - Hard-wearing and conductive upholstery cover for the seat and backrest in black fabric
- SUPERTEC: Very durable and conductive SUPERTEC cover for seat and backrest in color gray

## Adjusting the seat height:

- 1700.KSP.S: 430 to 540 mm
- 1700.KSP.B: 430 to 540 mm
- 1700.KSP.ST: 430 to 540 mm
- 1700.KSP.S.620: 470 to 620 mm
- 1700.KSP.B.620: 470 to 620 mm
- 1700.KSP.ST.620: 470 to 620 mm