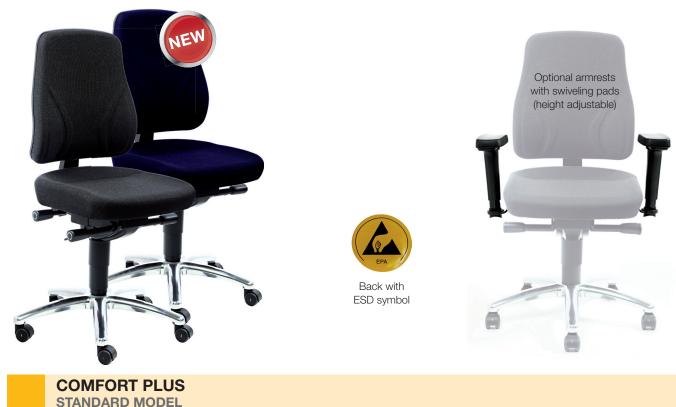

40

The **COMFORT PLUS CHAIR** provides a perfect sitting comfort due to its high resilient foam contoured seat. It drains static charges safely, continuously and passively from seated personnel when used in conjunction with conductive flooring or floor mats.

- 5 star base made of chromed aluminium with
- 5 conductive, soft castors
- Safety gas lift
- Gas lift height adjustment, 430 540 mm
- Adjustable seat height, depth and angle
- Mechanism with synchronous technology
- Seat and **dynamic back rest** mechanism, individually adjustable
- High quality molded foam pads for perfect comfort
- Conductive plastic back seat shell with ESD symbol
- Back seat with conductive black fabric and ESD symbol
- Standard self-breaking conductive soft castors
- GS certified

## Covers:

- Fabric:
  - Hard-wearing and conductive upholstery cover for the seat and backrest in black fabric
- SUPERTEC: Very durable and conductive SUPERTEC cover for seat and backrest in color gray