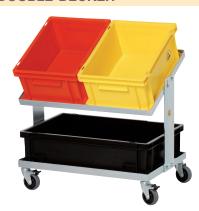

## TRANSPORT ROLLI - DOUBLE-DECKER

- Made of galvanized steel
- For tote boxes transport
- The upper shelf can be assembled in two positions (horizontal or inclined)
- 4 conductive swivel rubber castors,
   Ø 75mm, 2 castors with brake
- Silent and smooth operation
- Overall load bearing up to 150 kg for a uniformly distributed load
- ESD symbol

| Part Nr.           | Dimension                      |
|--------------------|--------------------------------|
| 5390.232.DS        | 615 x 415 x 505 mm (L x W x H) |
| Boxes not included |                                |