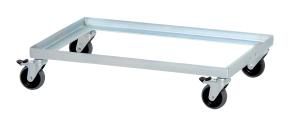

## TRANSPORT ROLLI FOR TOTE BOXES

- Made of galvanized steel
- For tote boxes transport
- 4 conductive swivel rubber castors,
   Ø 75mm, 2 castors with brake
- Silent and smooth operation
- Overall load bearing up to 150 kg for a uniformly distributed load
- ESD symbol

| Part Nr. | Dimension       | Dimension                      |  |
|----------|-----------------|--------------------------------|--|
| 5390.231 | 615 x 415 x 135 | 615 x 415 x 135 mm (L x W x H) |  |
| 5390.ZS  | 860 mm          | Pull rod (optional)            |  |