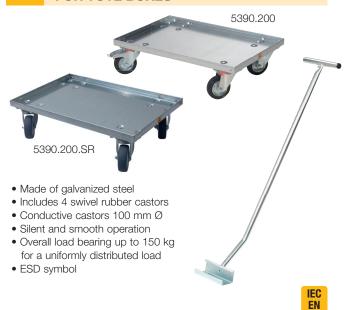

## TRANSPORT ROLLI

**FOR TOTE BOXES** 

| Part Nr.      | Dimension    | Description         | Castor Colour |
|---------------|--------------|---------------------|---------------|
| 5390.200      | 610 x 410 mm | 2 with brake        | black         |
| 5390.800      | 810 x 610 mm | 2 with brake        | black         |
| 5390.200.SR   | 610 x 410 mm | without brake       | grey          |
| 5390.200.SR.S | 610 x 410 mm | 2 with brake        | grey          |
| Accessories   |              |                     |               |
| 5390.ZS       | 860 mm       | Pull rod (optional) |               |

## **UTILITY CART**FOR TOTE BOXES

- Made of galvanized steel
- Includes 4 swivel rubber castors, 2 with brake
- Conductive castors 100 mm Ø
- Silent and smooth operation
- Overall load bearing up to 150 kg for a uniformly distributed load
- ESD symbol
- Delivered with the handle non mounted