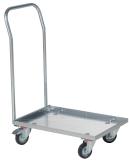

## **UTILITY CART**FOR TOTE BOXES

- Made of galvanized steel
- Includes 4 swivel rubber castors, 2 with brake
- Conductive castors 100 mm Ø
- Silent and smooth operation
- Overall load bearing up to 150 kg for a uniformly distributed load
- ESD symbol
- Delivered with the handle non mounted