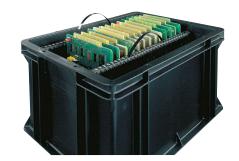

## WEZ RACK<sup>®</sup> SYSTEM 180 SERIES

The simplest and safest system for PCB handling during production, storage and transportation. Slots on both sides of wall with chamfered leadins for easy PCB insertion. Ideal for automated handling as well. Clip in slot stops, protect against incorrect PCB insertion.

HANDLING AND STORAGE