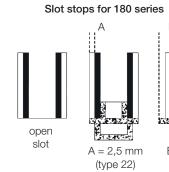

## WEZ RACK<sup>®</sup> SYSTEM 180 SERIES

The simplest and safest system for PCB handling during production, storage and transportation. Slots on both sides of wall with chamfered leadins for easy PCB insertion. Ideal for automated handling as well. Clip in slot stops, protect against incorrect PCB insertion.

- Fast and easy fitting
- Flexible, easy handle to facilitate handling.
- Better protection for connectors and other projecting parts on the PCB due to a 15 mm standoff.
- Label clips for holding documents at various positions
- Robust and warp resistant
- Also available in a double-height version with 345 mm slot length.
- Slot width/depth 3.5 / 2.5 mm
- Slot pitch 10.16 mm
- Colour: black
- Recycable

Option 2

Option 1

| Part Nr.                                                                             | Description                                                  |
|--------------------------------------------------------------------------------------|--------------------------------------------------------------|
| Option 1: Single wall 300/322: 255 x 180 x 22 mm / Number of slots: 20               |                                                              |
| 5350.2518.000.992                                                                    | Single wall 300, without slot stop                           |
| 5350.2518.900.992                                                                    | Single wall 300, without slot stop Alu reinforced            |
| 5350.2518.022.992                                                                    | Single wall 322, with slot stop 22 (A)                       |
| 5350.2518.922.992                                                                    | Single wall 322, with slot stop 22 (A) Alu reinforced        |
| Option 1: Double height wall 300/322: 255 x 345 x 22 mm / Number of slots: 20        |                                                              |
| 5350.2534.000.992                                                                    | Double height wall 300, without slot stop                    |
| 5350.2534.900.992                                                                    | Double height wall 300, without slot stop Alu reinforced     |
| 5350.2534.022.992                                                                    | Double height wall 322, with slot stop 22 (A)                |
| 5350.2534.922.992                                                                    | Double height wall 322, with slot stop 22 (A) Alu reinforced |
| Option 2: Single wall 400/422/432 - 355 x 180 x 22/32 mm / Number of slots: 30       |                                                              |
| 5350.3518.000.992                                                                    | Single wall 400, without slot stop                           |
| 5350.3518.900.992                                                                    | Single wall 400, without slot stop Alu reinforced            |
| 5350.3518.022.992                                                                    | Single wall 422, with slot stop 22 (A)                       |
| 5350.3518.922.992                                                                    | Single wall 422, with slot stop 22 (A) Alu reinforced        |
| 5350.3518.032.992                                                                    | Single wall 432, with slot stop 32 (C)                       |
| 5350.3518.932.992                                                                    | Single wall 432, with slot stop 32 (C) Alu reinforced        |
| Option 2: Double height wall 400/422/432: 355 x 345 x 22/32 mm / Number of slots: 30 |                                                              |
| 5350.3535.000.992                                                                    | Double height wall 400, without slot stop                    |
| 5350.3535.900.992                                                                    | Double height wall 400, without slot stop Alu reinforced     |
| 5350.3535.022.992                                                                    | Double height wall 422, with slot stop 22 (A)                |
| 5350.3535.922.992                                                                    | Double height wall 422, with slot stop 22 (A) Alu reinforced |
| 5350.3535.032.992                                                                    | Double height wall 432, with slot stop 32 (C)                |
| 5350.3535.932.992                                                                    | Double height wall 432, with slot stop 32 (C) Alu reinforced |
|                                                                                      |                                                              |