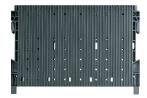

## WEZ RACK<sup>®</sup> SYSTEM 180 SERIES

The simplest and safest system for PCB handling during production, storage and transportation. Slots on both sides of wall with chamfered leadins for easy PCB insertion. Ideal for automated handling as well. Clip in slot stops, protect against incorrect PCB insertion.

- Fast and easy fitting
- Flexible, easy handle to facilitate handling.
- Better protection for connectors and other projecting parts on the PCB due to a 15 mm standoff.
- Label clips for holding documents at various positions
- Robust and warp resistant
- Also available in a double-height version with 345 mm slot length.
- Slot width/depth 3.5 / 2.5 mm
- Slot pitch 10.16 mm
- Colour: black
- Recycable