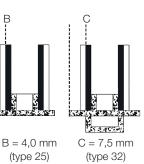

- Fast and easy fitting
- Flexible, easy handle to facilitate handling.
- Better protection for connectors and other projecting parts on the PCB due to a 15 mm standoff.
- Label clips for holding documents at various positions
- Robust and warp resistant
- Also available in a double-height version with 345 mm slot length.
- Slot width/depth 3.5 / 2.5 mm
- Slot pitch 10.16 mm
- Colour: black
- Recycable

Option 2

Option 1

| Part Nr.                                                                             | Description                                                  |
|--------------------------------------------------------------------------------------|--------------------------------------------------------------|
| Option 1: Single wall 300/322: 255 x 180 x 22 mm / Number of slots: 20               |                                                              |
| 5350.2518.000.992                                                                    | Single wall 300, without slot stop                           |
| 5350.2518.900.992                                                                    | Single wall 300, without slot stop Alu reinforced            |
| 5350.2518.022.992                                                                    | Single wall 322, with slot stop 22 (A)                       |
| 5350.2518.922.992                                                                    | Single wall 322, with slot stop 22 (A) Alu reinforced        |
| Option 1: Double height wall 300/322: 255 x 345 x 22 mm / Number of slots: 20        |                                                              |
| 5350.2534.000.992                                                                    | Double height wall 300, without slot stop                    |
| 5350.2534.900.992                                                                    | Double height wall 300, without slot stop Alu reinforced     |
| 5350.2534.022.992                                                                    | Double height wall 322, with slot stop 22 (A)                |
| 5350.2534.922.992                                                                    | Double height wall 322, with slot stop 22 (A) Alu reinforced |
| Option 2: Single wall 400/422/432 - 355 x 180 x 22/32 mm / Number of slots: 30       |                                                              |
| 5350.3518.000.992                                                                    | Single wall 400, without slot stop                           |
| 5350.3518.900.992                                                                    | Single wall 400, without slot stop Alu reinforced            |
| 5350.3518.022.992                                                                    | Single wall 422, with slot stop 22 (A)                       |
| 5350.3518.922.992                                                                    | Single wall 422, with slot stop 22 (A) Alu reinforced        |
| 5350.3518.032.992                                                                    | Single wall 432, with slot stop 32 (C)                       |
| 5350.3518.932.992                                                                    | Single wall 432, with slot stop 32 (C) Alu reinforced        |
| Option 2: Double height wall 400/422/432: 355 x 345 x 22/32 mm / Number of slots: 30 |                                                              |
| 5350.3535.000.992                                                                    | Double height wall 400, without slot stop                    |
| 5350.3535.900.992                                                                    | Double height wall 400, without slot stop Alu reinforced     |
| 5350.3535.022.992                                                                    | Double height wall 422, with slot stop 22 (A)                |
| 5350.3535.922.992                                                                    | Double height wall 422, with slot stop 22 (A) Alu reinforced |
| 5350.3535.032.992                                                                    | Double height wall 432, with slot stop 32 (C)                |
| 5350.3535.932.992                                                                    | Double height wall 432, with slot stop 32 (C) Alu reinforced |
|                                                                                      |                                                              |