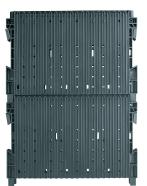

## WEZ RACK<sup>®</sup> SYSTEM 180 SERIES

The simplest and safest system for PCB handling during production, storage and transportation. Slots on both sides of wall with chamfered leadins for easy PCB insertion. Ideal for automated handling as well. Clip in slot stops, protect against incorrect PCB insertion.

- Fast and easy fitting
- Flexible, easy handle to facilitate handling.
- Better protection for connectors and other projecting parts on the PCB due to a 15 mm standoff.
- Label clips for holding documents at various positions
- Robust and warp resistant
- Also available in a double-height version with 345 mm slot length.
- Slot width/depth 3.5 / 2.5 mm
- Slot pitch 10.16 mm
- Colour: black
- Recycable