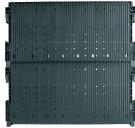

## WEZ RACK<sup>®</sup> SYSTEM 180 SERIES

The simplest and safest system for PCB handling during production, storage and transportation. Slots on both sides of wall with chamfered leadins for easy PCB insertion. Ideal for automated handling as well. Clip in slot stops, protect against incorrect PCB insertion.

- Fast and easy fitting
- Flexible, easy handle to facilitate handling.
- Better protection for connectors and other projecting parts on the PCB due to a 15 mm standoff.
- Label clips for holding documents at various positions
- Robust and warp resistant
- Also available in a double-height version with 345 mm slot length.
- Slot width/depth 3.5 / 2.5 mm
- Slot pitch 10.16 mm
- Colour: black
- Recycable