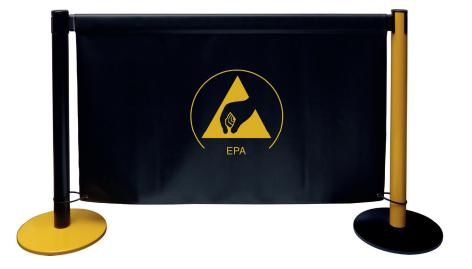

With this high-quality banner system you can build a flexible and closed barrier of EPAs.

- Double-sided conductive vinyl
- Robust and washable
- Holm length (cross connection): 1340 mm
- Banner: (L x H) 1220 x 840 mm
- Outer side with printed EPA symbol

- Number of fields selectable
- Various options possible
- Easy installation with 2 steel posts (Part Nr.: 1801.G.P.B or 1801.G.P.Y)

## Part Nr.

1801.B.V

EPA-Barrier incl. 2 cassettes with metal bars

The patented retractable belt barrier is designed for cordoning off an EPA easily and safely.

Belt barrier post without belt head

- Powder coated steel post
- Colour: black or yellow
- Plastic coated steel base
- Post height: 960mm
- Base diameter: 350mm
- Weight: 10 kg