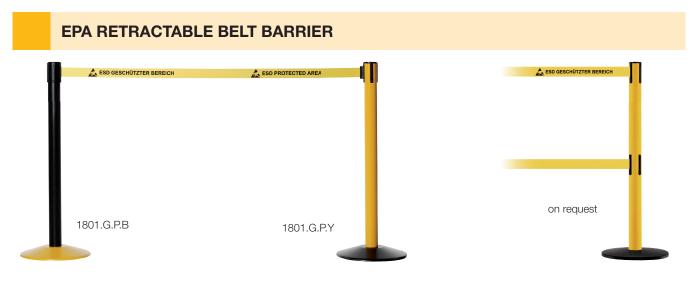

## Part Nr.

1801.B.V

EPA-Barrier incl. 2 cassettes with metal bars

The patented retractable belt barrier is designed for cordoning off an EPA easily and safely.

Belt barrier post without belt head

- Powder coated steel post
- Colour: black or yellow
- Plastic coated steel base
- Post height: 960mm
- Base diameter: 350mm
- Weight: 10 kg

| Part Nr.   | Steel post | Steel base |
|------------|------------|------------|
| 1801.G.P.B | Black      | Yellow     |
| 1801.G.P.Y | Yellow     | Black      |