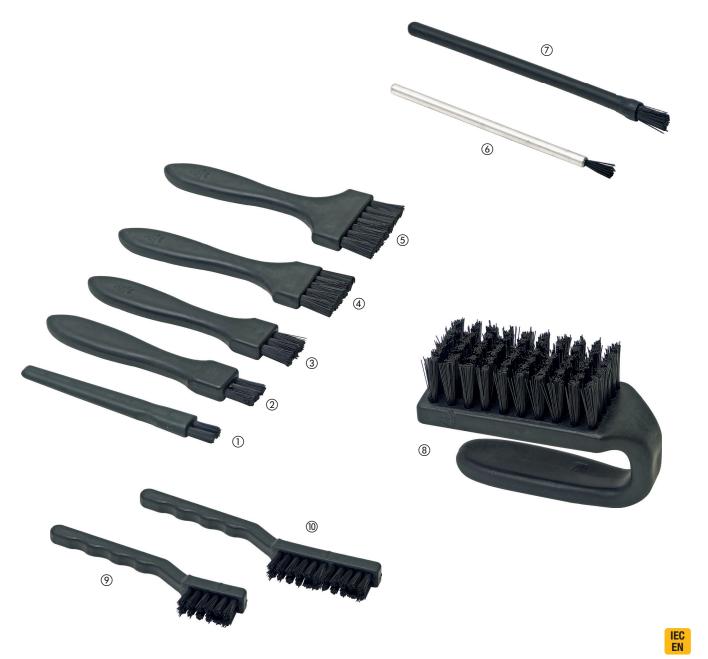

**BRUSHES** 

In contrast to conventional brushes, when using this conductive brush assortment, static charges on ESD sensitive PCBs can be minimized. The durable, permanently conductive bristles made of nylon 6.12 ensure a controlled charge dissipation.

| Part Nr. |             | Size    | Description      |
|----------|-------------|---------|------------------|
| 1        | 6103.B.103  | 12,5 mm | Flat hard brush  |
| 2        | 6103.B.104  | 19 mm   | Flat hard brush  |
| 3        | 6103.B.105  | 25 mm   | Flat hard brush  |
| 4        | 6103.B.106  | 38 mm   | Flat hard brush  |
| 5        | 6103.B.107  | 50 mm   | Flat hard brush  |
| 6        | 6103.B.200  | 3 mm    | Round hard brush |
| 0        | 6103.B.201  | 6 mm    | Round hard brush |
| 8        | 6103.B.4000 | 80 mm   | Hard brush       |
| 9        | 6103.B.9001 | 30 mm   | Hard brush       |
| 10       | 6103.B.9002 | 60 mm   | Hard brush       |
|          |             |         |                  |