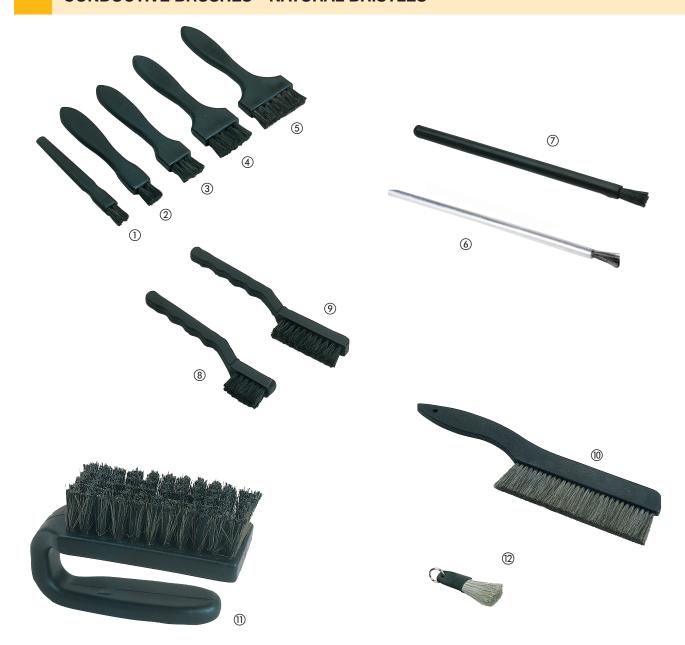

## **CONDUCTIVE BRUSHES - NATURAL BRISTLES**

Our range of conductive brushes allows thorough cleaning of ESD sensitive assemblies without the danger of high charges generated by conventional brushes. They consist of a conductive plastic handle and bristles made of highly conductive fibers which will dissipate any charges by corona discharge, due to their small diameter. Natural hair is mixed with the conductive fibers to provide the desired stiffness. Includes the ESD Symbol.

| Part Nr. Siz |           | Size    | Description            |
|--------------|-----------|---------|------------------------|
| 1            | 6100.103  | 12,5 mm | Flat hard brush        |
| 2            | 6100.104  | 19 mm   | Flat hard brush        |
| 3            | 6100.105  | 25 mm   | Flat hard brush        |
| 4            | 6100.106  | 38 mm   | Flat hard brush        |
| (5)          | 6100.107  | 50 mm   | Flat hard brush        |
| 6            | 6100.200  | 3 mm    | Round hard brush       |
| 7            | 6100.201  | 6 mm    | Round hard brush       |
| 8            | 6100.9001 | 30 mm   | Hard brush             |
| 9            | 6100.9002 | 60 mm   | Hard brush             |
| 10           | 6100.1001 | 140 mm  | Flat soft brush        |
| 11)          | 6100.4000 | 80 mm   | Hard brush             |
| 12           | 6100.1200 | 25 mm   | Soft brush<br>key ring |